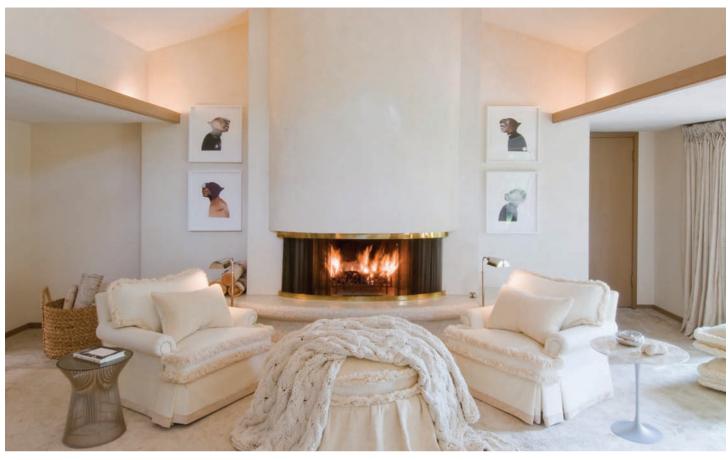

## MASTER SUITE

Ken Stückenschneider Stückenschneider Decoration & Design

reat rooms and houses always speak to me," says interior designer Ken Stückenschneider. "This one wanted to be a calm, elegant, earthly oasis surrounded by Mother Nature. From the moment I stepped inside the room, I knew it had to connect to the exterior landscape in order for the space to be harmonious with its perfect setting. The architect Bernoudy provided a majestic stage set on which to assemble some wonderful furniture, objects and art complementing the theme of man in nature."

Executed in a color palette suggestive of vanilla, buttery caramel, silky crème brulee, smoky incense, wood, sand and lush greenery, Stückenschneider's master bedroom utilizes a mix of gorgeous, high-end fabrics, including natural linen, velvet, hand-loomed cotton chenille and cashmere silk mohair that create a comfortable retreat. Working in conjunction with the fabrics to envelop the room in a feeling of luxury are rich-looking specialty wall finishes hand-applied by a master craftsman. The centerpiece in this wonderful spa-inspired space is a bespoke 1960s-style king-size bed, accompanied by complementary streamlined nightstands and lamps, modern down-filled upholstery and Ernest Trova's original artworks.